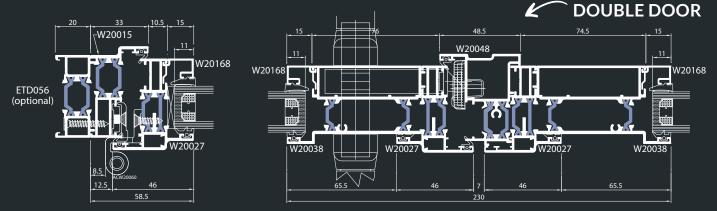

## SLIM PROFILE

- Typical Sightline 59mm
- Frame Depth 47mm
- Horizontal Bar 48mm
- Vertical Bar 25mm

www.diyupvcdoors.co.uk open 7 days a week - 9am - 8pm 0800 002 9033 / 0330 111 9033

#### HORIZONTAL SECTIONS THROUGH LOCK

| Max<br>Width      | Max<br>Height | Glazing                    | Sypical<br>Sightlines | Frame<br>Depth | U-value /<br>Energy     | Air     | Water                                    | Wind     |
|-------------------|---------------|----------------------------|-----------------------|----------------|-------------------------|---------|------------------------------------------|----------|
| 900mm<br>per sash | 2155mm        | 28mm<br>Double /<br>Triple | 59mm                  | 47mm           | 1.5 - 1.6<br>('C' DSER) | Class 4 | Class 3A<br>(open in) / 8A<br>(open out) | Class B3 |