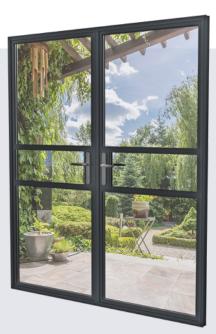

# HERITAGE ALITHERM

Black 'steel' looking doors are currently all the rage! Alitherm Heritage doors feature super slim sightlines and attractive contours making them the ideal solution for heritage buildings from the mechanisation period as well as modern homes driven by the latest art deco interior design trend!

The doors are a modern take on the Victorian industrial style distinguished by slim midrails and can be matched with internal doors and dividers to complete a look that is distinctive and very chic.

## SLIM PROFILE

- Typical Sightline 59mm
- Frame Depth 47mm
- Horizontal Bar 48mm
- Vertical Bar 25mm

www.diyupvcdoors.co.uk open 7 days a week - 9am - 8pm 0800 002 9033 / 0330 111 9033