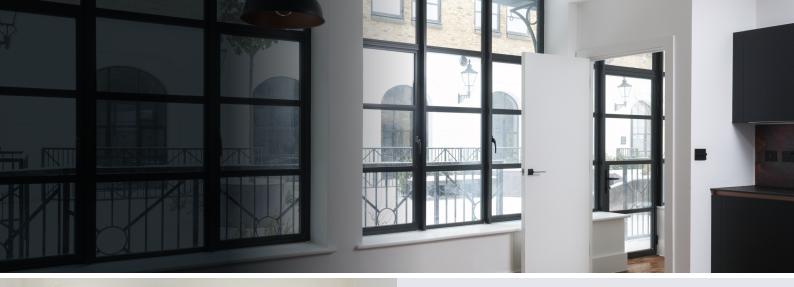

# HERITAGE ALITHERM

Black 'steel' looking doors are currently all the rage! Alitherm Heritage doors feature super slim sightlines and attractive contours making them the ideal solution for heritage buildings from the mechanisation period as well as modern homes driven by the latest art deco interior design trend!

The doors are a modern take on the Victorian industrial style distinguished by slim midrails and can be matched with internal doors and dividers to complete a look that is distinctive and very chic.