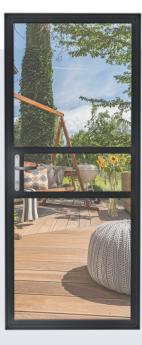

# HERITAGE ALITHERM

Black 'steel' looking doors are currently all the rage! Alitherm Heritage doors feature super slim sightlines and attractive contours making them the ideal solution for heritage buildings from the mechanisation period as well as modern homes driven by the latest art deco interior design trend!

The doors are a modern take on the Victorian industrial style distinguished by slim midrails and can be matched with internal doors and dividers to complete a look that is distinctive and very chic.