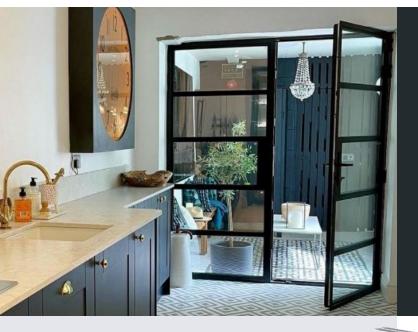

# HERITAGE ALITHERM

Black 'steel' looking doors are currently all the rage! Alitherm Heritage doors feature super slim sightlines and attractive contours making them the ideal solution for heritage buildings from the mechanisation period as well as modern homes driven by the latest art deco interior design trend!

The doors are a modern take on the Victorian industrial style distinguished by slim midrails and can be matched with internal doors and dividers to complete a look that is distinctive and very chic.

### HARDWARE

Our doors are available with a full suite of handle options including our classic levered handle in 5 different finishes or you have the option to upgrade to either one of our two beautiful Art Deco handles synonymous with Victorian styles.