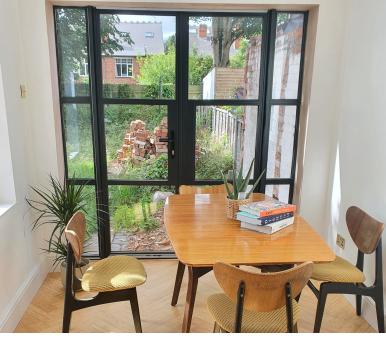

# HERITAGE ALITHERM

Black 'steel' looking doors are currently all the rage! Alitherm Heritage doors feature super slim sightlines and attractive contours making them the ideal solution for heritage buildings from the mechanisation period as well as modern homes driven by the latest art deco interior design trend!

The doors are a modern take on the Victorian industrial style distinguished by slim midrails and can be matched with internal doors and dividers to complete a look that is distinctive and very chic.