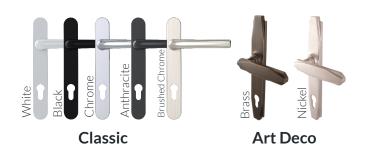

### HARDWARE

Our doors are available with a full suite of handle options including our classic levered handle in 5 different finishes or you have the option to upgrade to either one of our two beautiful Art Deco handles synonymous with Victorian styles.