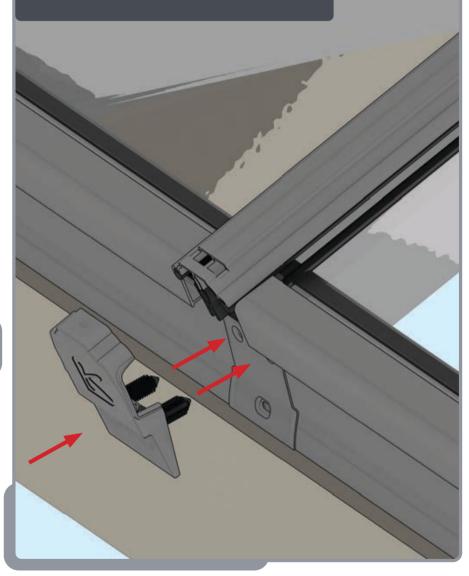

ERS (OPTIONAL)











Ensure correct size bolts and tapered washers are used



**BEWARE** not to cross thread bolts when fastening



CHECK eaves beams are fully sealed to upstand

### GLASS RETAINER















Ensure retainer is seated as shown



### LOWER RAFTER ENDCAPS







### RIDGE TOP CAP





Clip top cap on to ridge and space centrally





Leave gaskets overlong





Ensure top cap lower end aligns with the lower end of hip





Ensure top cap lower end aligns with lower end of rafter

### BOSS TOP CAPS







#### Variations







### HIP UPPER END CAPS







#### 1 Fit fir tree clips to end caps



#### **2** Push end caps onto ends of hips





### RAFTER UPPER END CAPS







#### 1 Fit fir tree clips to end caps



#### **2** Push end caps onto ends of rafters



### **COMPONENTS LIST**



RAFTER RIDGE LUG

KLC-100



RAFTER EAVES LUG

KLC-101



RAFTER OUTER

END CAP

KLC-102





RAFTER INNER

END CAP

KLC-103





HIP OUTER END

CAP

3 WAY BOSS TOP CAP

FOR FINIAL

KLC-109/F

KLC-105



HIP INNER

ENDCAP

KLC-106



HIP EAVES



KLC-107













COLLAR

KLC-112

EAVES BEAM CORNER ISOLATING



TWO WAY

END BOSS

KLC-113

2 WAY BOSS

TOP CAP

KLC-108

FOR FINIAL

KLC-108/F



JACK RAFTER LUG LEFT JACK RAFTER LUG KLC-115 RIGHT KLC-116

3 WAY BOSS TOP CAP





BOSS TOP

CAP PIN

KLC-110









END BOSS

KLC-114

2 WAY BOSS TOP CAP

KLC-109































BRACKET

KLC-111

BALL FINIAL KLC-117

**B2B FOUR WAY** BOSS KLC-119



**B2B EIGHT WAY BOSS** 



**B2B FOUR WAY BOSS** 

TOP CAP

EAVES BEAM

EAVES BEAM / T-BAR

QLON GASKE