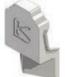

are fully sealed to upstand

### GLASS RETAINER















Ensure retainer is seated as shown



### LOWER RAFTER ENDCAPS







### RIDGE TOP CAP





Clip top cap on to ridge and space centrally





Leave gaskets overlong





Ensure top cap lower end aligns with the lower end of hip





Ensure top cap lower end aligns with lower end of rafter

### BOSS TOP CAPS







#### Variations







### HIP UPPER END CAPS







#### 1 Fit fir tree clips to end caps



#### **2** Push end caps onto ends of hips





### RAFTER UPPER END CAPS







#### 1 Fit fir tree clips to end caps



#### **2** Push end caps onto ends of rafters



### **COMPONENTS LIST**



RAFTER RIDGE LUG

KLC-100



RAFTER EAVES LUG

KLC-101



RAFTER OUTER

END CAP

KLC-102





RAFTER INNER

END CAP

KLC-103





HIP OUTER END

CAP

3 WAY BOSS TOP CAP

FOR FINIAL

KLC-109/F

KLC-105



HIP INNER

ENDCAP

KLC-106



HIP EAVES



KLC-107













COLLAR

KLC-112

EAVES BEAM CORNER ISOLATING



TWO WAY

END BOSS

KLC-113

2 WAY BOSS

TOP CAP

KLC-108

FOR FINIAL

KLC-108/F



JACK RAFTER LUG LEFT JACK RAFTER LUG KLC-115 RIGHT KLC-116

3 WAY BOSS TOP CAP





BOSS TOP

CAP PIN

KLC-110









END BOSS

KLC-114

2 WAY BOSS TOP CAP

KLC-109































BRACKET

KLC-111

BALL FINIAL KLC-117

**B2B FOUR WAY** BOSS KLC-119



**B2B EIGHT WAY BOSS** 



**B2B FOUR WAY BOSS** 

TOP CAP

EAVES BEAM

EAVES BEAM / T-BAR

QLON GASKET

KLG-200

SCREW

KLF-301

KLC-121

**B2B FOUR WAY BOSS** 

TOP CAP FOR FINIAL

TAPERED

KLF-304

WASHER M8

BOSS CENTRAL

RAFTFR KLG-202

GASKET W/CENTER