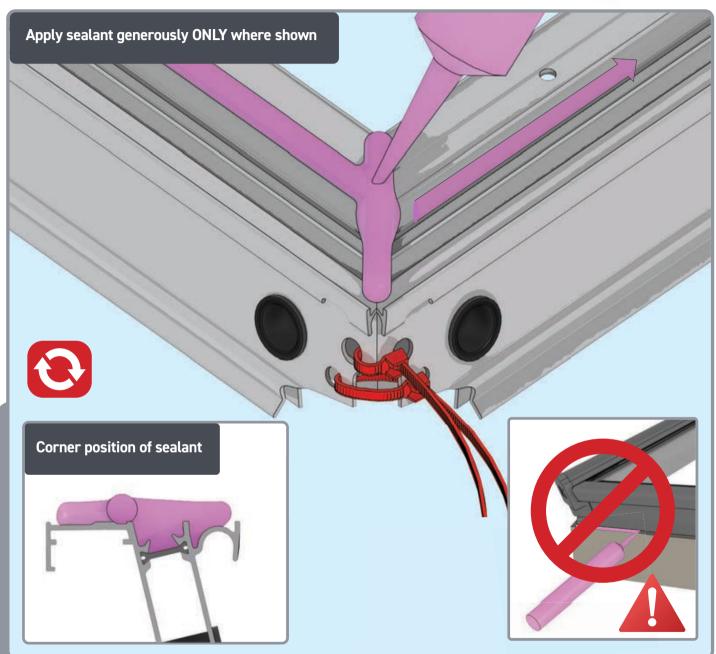

### APPLYING SEALANT

- DO NOT screw down yet
- Only apply sealant where indicated
- DO NOT apply sealant to the gap between the upstand and the eaves beam, this will block the drainage