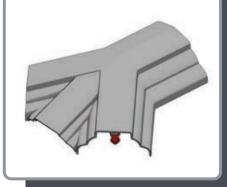

### RIDGE TOP CAP

Clip top cap on to ridge and space centrally

Leave gaskets overlong

Ensure top cap lower end aligns with the lower end of hip

Ensure top cap lower end aligns with lower end of rafter