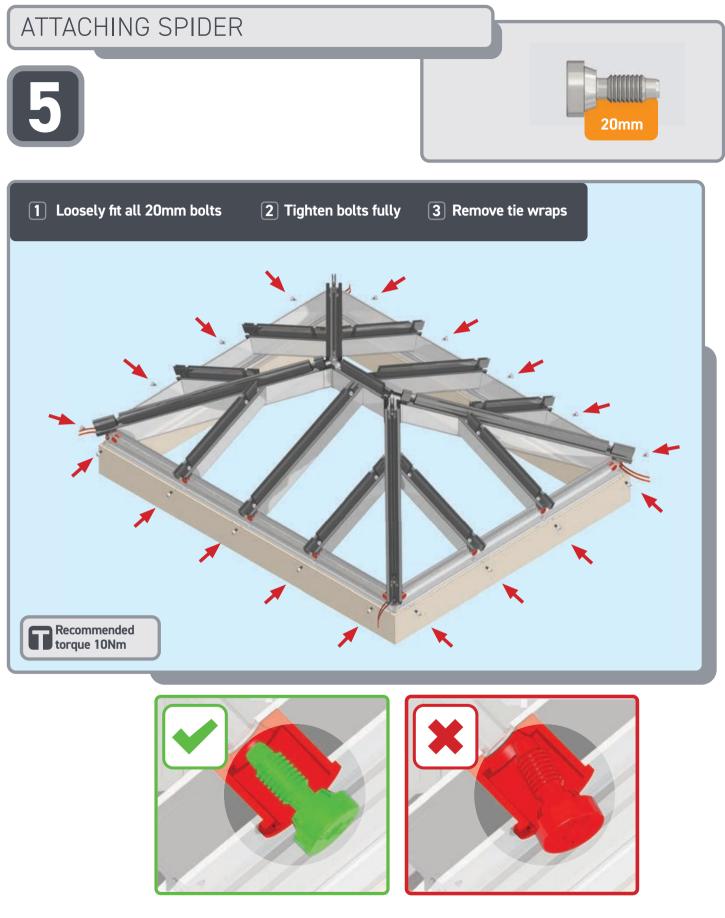

# Roof Lantern Installation Guide







## PACKAGING CONTENTS











Ensure corner is closed up tightly

### APPLYING SEALANT







- DO NOT screw down yet
- Only apply sealant where indicated
- DO NOT apply sealant to the gap between the upstand and the eaves beam, this will block the drainage

### SPIDER ASSEMBLY









Ensure correct size bolts and tapered washers are used

### JACK RAFTERS (OPTIONAL)











Ensure correct size bolts and tapered washers are used



**BEWARE** not to cross thread bolts when fastening



CHECK eaves beams are fully sealed to upstand

### GLASS RETAINER















Ensure retainer is seated as shown



### LOWER RAFTER ENDCAPS







### RIDGE TOP CAP





Clip top cap on to ridge and space centrally





Leave gaskets overlong





Ensure top cap lower end aligns with the lower end of hip





Ensure top cap lower end aligns with lower end of rafter

### BOSS TOP CAPS







#### Variations







### HIP UPPER END CAPS







#### 1 Fit fir tree clips to end caps



#### **2** Push end caps onto ends of hips





### RAFTER UPPER END CAPS







#### 1 Fit fir tree clips to end caps



#### **2** Push end caps onto ends of rafters



### **COMPONENTS LIST**



RAFTER RIDGE LUG

KLC-100



RAFTER EAVES LUG

KLC-10