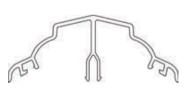

### HIP UPPER END CAPS

#### 1 Fit fir tree clips to end caps

#### **2** Push end caps onto ends of hips