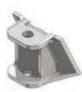

nsure correct size bolts and tapered washers are used



**BEWARE** not to cross thread bolts when fastening



CHECK eaves beams are fully sealed to upstand

### GLASS RETAINER















Ensure retainer is seated as shown



### LOWER RAFTER ENDCAPS







### RIDGE TOP CAP





Clip top cap on to ridge and space centrally





Leave gaskets overlong





Ensure top cap lower end aligns with the lower end of hip





Ensure top cap lower end aligns with lower end of rafter

### BOSS TOP CAPS







#### Variations







### HIP UPPER END CAPS







#### 1 Fit fir tree clips to end caps



#### **2** Push end caps onto ends of hips





### RAFTER UPPER END CAPS







#### 1 Fit fir tree clips to end caps



#### **2** Push end caps onto ends of rafters



### **COMPONENTS LIST**



RAFTER RIDGE LUG

KLC-100



RAFTER EAVES LUG

KLC-101



RAFTER OUTER

END CAP

KLC-102





RAFTER INNER

END CAP

KLC-103





HIP OUTER END

CAP

3 WAY BOSS TOP CAP

FOR FINIAL

KLC-109/F

KLC-105



HIP INNER

ENDCAP

KLC-106



HIP EAVES



KLC-107













COLLAR

KLC-112

EAVES BEAM CORNER ISOLATING



TWO WAY

END BOSS

KLC-113

2 WAY BOSS

TOP CAP

KLC-108

FOR FINIAL

KLC-108/F



JACK RAFTER LUG LEFT JACK RAFTER LUG KLC-115 RIGHT KLC-116

3 WAY BOSS TOP CAP





BOSS TOP

CAP PIN

KLC-110









END BOSS

KLC-114

2 WAY BOSS TOP CAP

KLC-109































BRACKET

KLC-111

BALL FINIAL KLC-117

**B2B FOUR WAY** BOSS KLC-119



**B2B EIGHT WAY BOSS** 



**B2B FOUR WAY BOSS** 

TOP CAP

EAVES BEAM

EAVES BEAM / T-BAR

QLON GASKET

KLG-200

SCREW

KLF-301