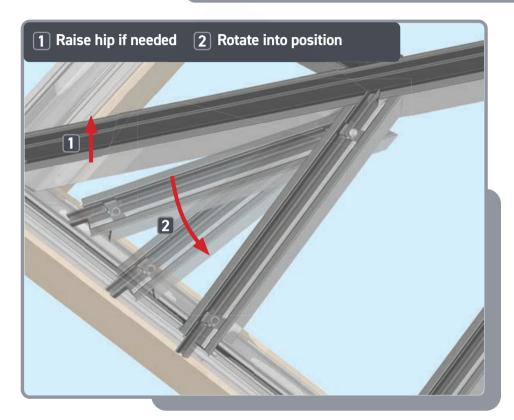

### JACK RAFTERS (OPTIONAL)

Ensure correct size bolts and tapered washers are used

**BEWARE** not to cross thread bolts when fastening

CHECK eaves beams are fully sealed to upstand