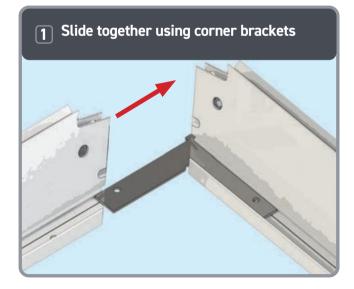

# Roof Lantern Installation Guide







## PACKAGING CONTENTS











Ensure corner is closed up tightly

### APPLYING SEALANT







- DO NOT screw down yet
- Only apply sealant where indicated
- DO NOT apply sealant to the gap between the upstand and the eaves beam, this will block the drainage

### SPIDER ASSEMBLY









Ensure correct size bolts and tapered washers are used

### JACK RAFTERS (OPTIONAL)











Ensure correct size bolts and tapered washers are used



**BEWARE** not to cross thread bolts when fastening



CHECK eaves beams are fully sealed to upstand

### GLASS RETAINER















Ensure retainer is seated as shown



### LOWER RAFTER ENDCAPS







### RIDGE TOP CAP





Clip top cap on to ridge and space centrally





Leave gaskets overlong





Ensure top cap lower end aligns with the lower end of hip





Ensure top ca