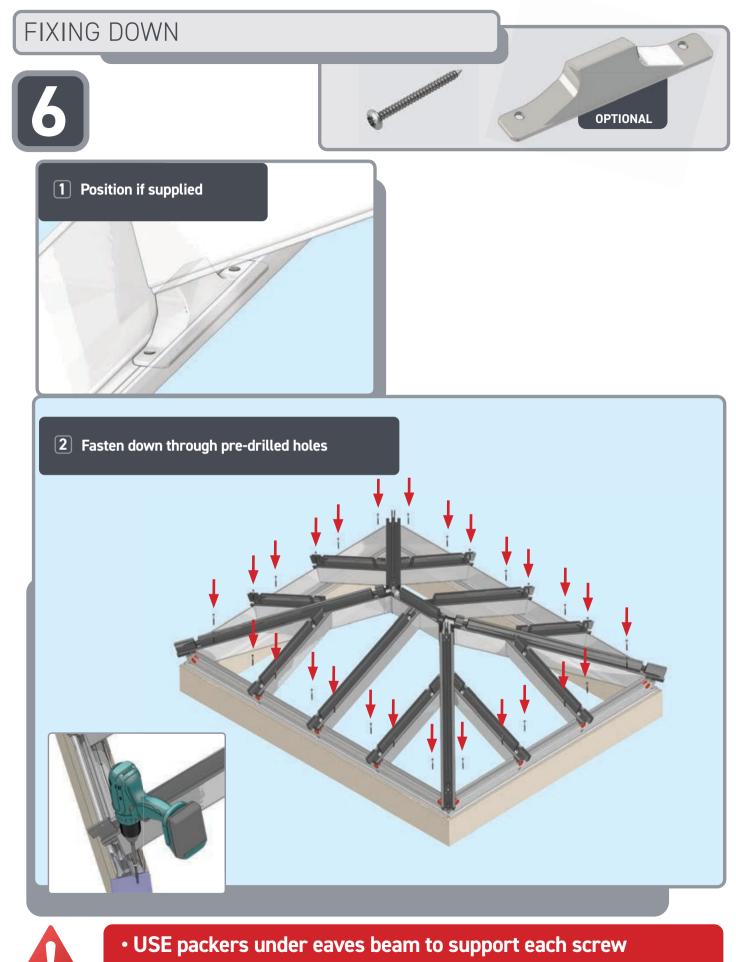

### APPLYING SEALANT

- DO NOT screw down yet
- Only apply sealant where indicated
- DO NOT apply sealant to the gap between the upstand and the eaves beam, this will block the drainage