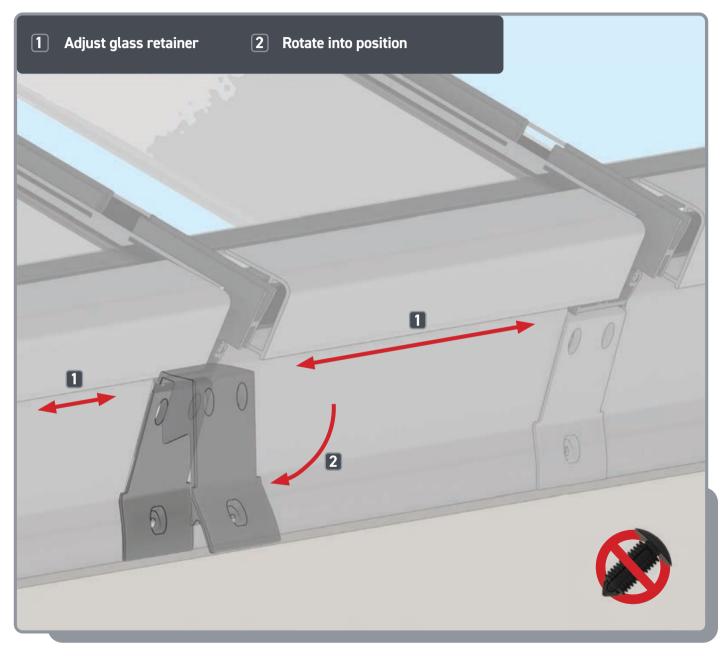

# Roof Lantern Installation Guide







## PACKAGING CONTENTS











Ensure corner is closed up tightly

### APPLYING SEALANT







- DO NOT screw down yet
- Only apply sealant where indicated
- DO NOT apply sealant to the gap between the upstand and the eaves beam, this will block the drainage

### SPIDER ASSEMBLY









Ensure correct size bolts and tapered washers are used

### JACK RAFTERS (OPTIONAL)











Ensure correct size bolts and tapered washers are used



**BEWARE** not to cross thread bolts when fastening



CHECK eaves beams are fully sealed to upstand

### GLASS RETAINER















Ensure retainer is seated as shown



### LOWER RAFTER ENDCAPS







### RIDGE TOP CAP





Clip top cap on to ridge and space centrally





Leave gaskets overlong





Ensure top cap lower end aligns with the lower end of hip





Ensure top cap lower end aligns with lower end of rafter

### BOSS TOP CAPS







#### Variations







### HIP UPPER END CAPS







#### 1 Fit fir tree clips to end caps



#### **2** Push end caps onto ends of hips





### RAFTER UPPER END CAPS







#### 1 Fit fir tree clips to end caps



#### **2** Push end caps onto ends of rafters



### **COMPONENTS LIST**



RAFTER RIDGE LUG

KLC-100



RAFTER EAVES LUG

KLC-101



RAFTER OUTER

END CAP

KLC-102





RAFTER INNER

END CAP

KLC-103





HIP OUTER END

CAP

3 WAY BOSS TOP CAP

FOR FINIAL

KLC-109/F

KLC-105



HIP INNER

ENDCAP

KLC-106



HIP EAVES



KLC-107