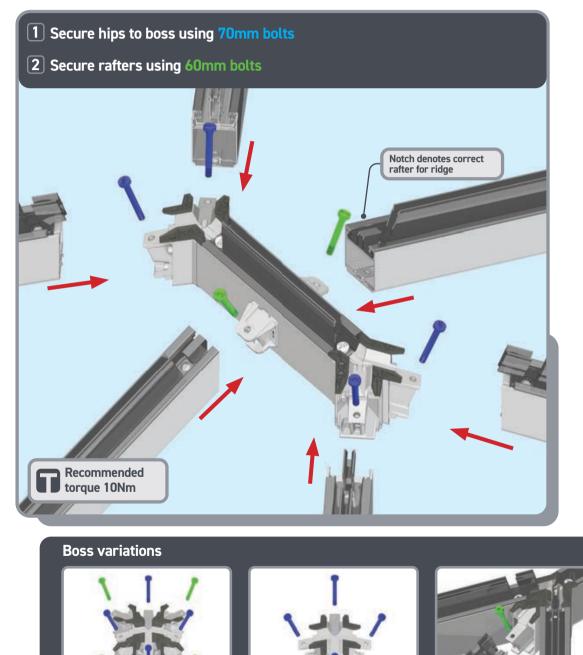

# Roof Lantern Installation Guide







## PACKAGING CONTENTS











Ensure corner is closed up tightly

### APPLYING SEALANT







- DO NOT screw down yet
- Only apply sealant where indicated
- DO NOT apply sealant to the gap between the upstand and the eaves beam, this will block the drainage

### SPIDER ASSEMBLY









Ensure correct size bolts and tapered washers are used

### JACK RAFTERS (OPTIONAL)











Ensure correct size bolts and tapered washers are used



**BEWARE** not to cross thread bolts when fastening



CHECK eaves beams are fully sealed to upstand

### GLASS RETAINER















Ensure retainer is seated as shown



### LOWER RAFTER ENDCAPS







### RIDGE TOP CAP





Clip top cap on to ridge and space centrally





Leave gaskets overlong





Ensure top cap lower end aligns with the lower end of hip





Ensure top cap lower end aligns with lower end of rafter

### BOSS TOP CAPS







#### Variations







### HIP UPPER END CAPS







#### 1 Fit fir tree clips to end caps



#### **2** Push end caps onto ends of hips





### RAFTER UPPER END CAPS







#### 1 Fit fir