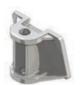

tapered washers are used



**BEWARE** not to cross thread bolts when fastening



CHECK eaves beams are fully sealed to upstand

### GLASS RETAINER















Ensure retainer is seated as shown



### LOWER RAFTER ENDCAPS







### RIDGE TOP CAP





Clip top cap on to ridge and space centrally





Leave gaskets overlong





Ensure top cap lower end aligns with the lower end of hip





Ensure top cap lower end aligns with lower end of rafter

### BOSS TOP CAPS







#### Variations







### HIP UPPER END CAPS







#### 1 Fit fir tree clips to end caps



#### **2** Push end caps onto ends of hips





### RAFTER UPPER END CAPS







#### 1 Fit fir tree clips to end caps



#### **2** Push end caps onto ends of rafters



### **COMPONENTS LIST**



RAFTER RIDGE LUG

KLC-100



RAFTER EAVES LUG

KLC-101



RAFTER OUTER

END CAP

KLC-102





RAFTER INNER

END CAP

KLC-103





HIP OUTER END

CAP

3 WAY BOSS TOP CAP

FOR FINIAL

KLC-109/F

KLC-105



HIP INNER

ENDCAP

KLC-106



HIP EAVES



KLC-107













COLLAR

KLC-112

EAVES BEAM CORNER ISOLATING



TWO WAY

END BOSS

KLC-113

2 WAY BOSS

TOP CAP

KLC-108

FOR FINIAL

KLC-108/F



JACK RAFTER LUG LEFT JACK RAFTER LUG KLC-115 RIGHT KLC-116

3 WAY BOSS TOP CAP





BOSS TOP

CAP PIN

KLC-110









END BOSS

KLC-114

2 WAY BOSS TOP CAP

KLC-109































BRACKET

KLC-111

BALL FINIAL KLC-117

**B2B FOUR WAY** BOSS KLC-119



**B2B EIGHT WAY BOSS** 



**B2B FOUR WAY BOSS** 

TOP CAP

EAVES BEAM

EAVES BEAM / T-BAR

QLON GASKET

KLG-200

SCREW

KLF-301

KLC-121

**B2B FOUR WAY BOSS