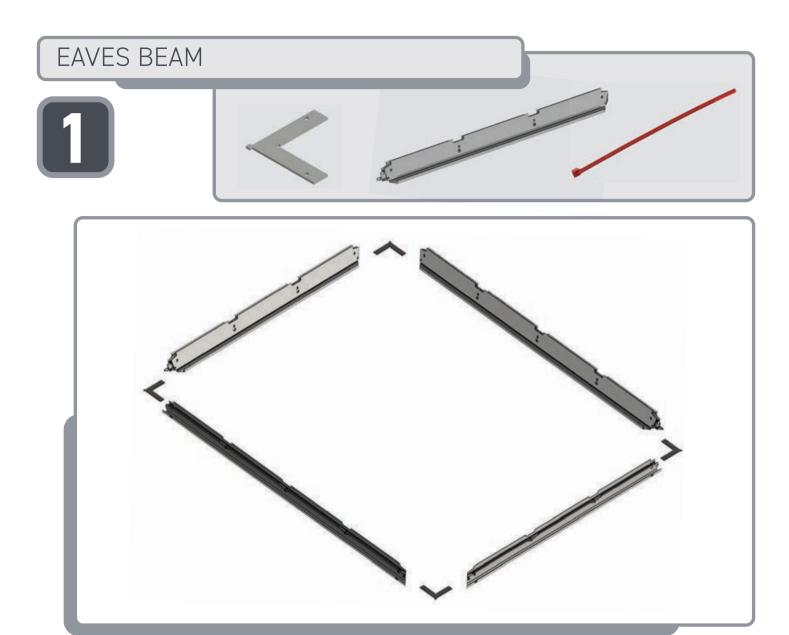

# Roof Lantern Installation Guide







## PACKAGING CONTENTS











Ensure corner is closed up tightly

### APPLYING SEALANT







- DO NOT screw down yet
- Only apply sealant where indicated
- DO NOT apply sealant to the gap between the upstand and the eaves beam, this will block the drainage

### SPIDER ASSEMBLY









Ensure correct size bolts and tapered washers are used

### JACK RAFTERS (OPTIONAL)











Ensure correct size bolts and tapered washers are used



**BEWARE** not to cross thread bolts when fastening



CHECK eaves beams are fully sealed to upstand

### GLASS RETAINER















Ensure retainer is seated as shown



### LOWER RAFTER ENDCAPS







### RIDGE TOP CAP





Clip top cap on to ridge and space centrally





Leave gaskets overlong





Ensure top cap lower end aligns with the lower end of hip





Ensure top