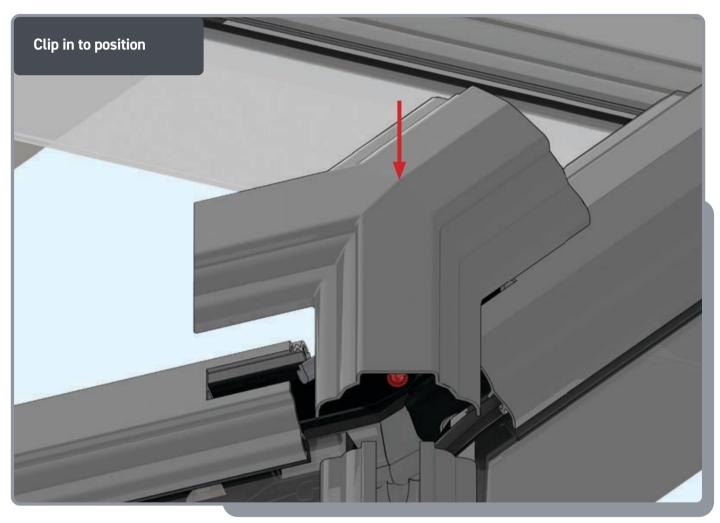

### RIDGE TOP CAP

Clip top cap on to ridge and space centrally

Leave gaskets overlong

Ensure top cap lower end aligns with the lower end of hip

Ensure top cap lower end aligns with lower end of rafter