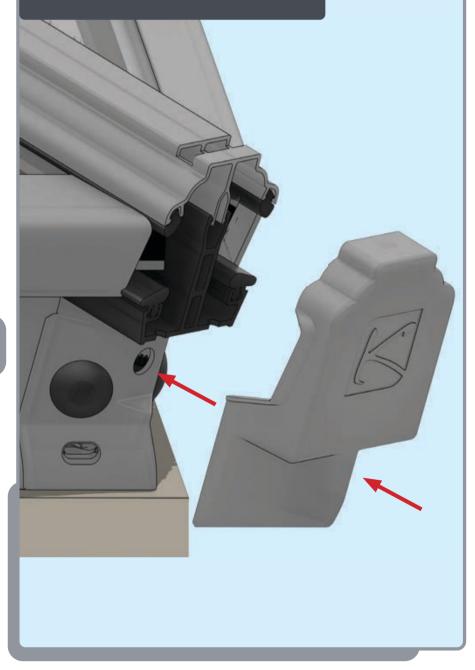

s will block the drainage

### SPIDER ASSEMBLY









Ensure correct size bolts and tapered washers are used

### JACK RAFTERS (OPTIONAL)











Ensure correct size bolts and tapered washers are used



**BEWARE** not to cross thread bolts when fastening



CHECK eaves beams are fully sealed to upstand

### GLASS RETAINER















Ensure retainer is seated as shown



### LOWER RAFTER ENDCAPS







### RIDGE TOP CAP





Clip top cap on to ridge and space centrally





Leave gaskets overlong





Ensure top cap lower end aligns with the lower end of hip





Ensure top cap lower end aligns with lower end of rafter

### BOSS TOP CAPS







#### Variations







### HIP UPPER END CAPS







#### 1 Fit fir tree clips to end caps



#### **2** Push end caps onto ends of hips





### RAFTER UPPER END CAPS







#### 1 Fit fir tree clips to end caps



#### **2** Push end caps onto ends of rafters



### **COMPONENTS LIST**



RAFTER RIDGE LUG

KLC-100



RAFTER EAVES LUG

KLC-101



RAFTER OUTER

END CAP

KLC-102





RAFTER INNER

END CAP

KLC-103





HIP OUTER END

CAP

3 WAY BOSS TOP CAP

FOR FINIAL

KLC-109/F

KLC-105



HIP INNER

ENDCAP

KLC-106



HIP EAVES



KLC-107













COLLAR

KLC-112

EAVES BEAM CORNER ISOLATING



TWO WAY

END BOSS

KLC-113

2 WAY BOSS

TOP CAP

KLC-108

FOR FINIAL

KLC-108/F



JACK RAFTER LUG LEFT JACK RAFTER LUG KLC-115 RIGHT KLC-116

3 WAY BOSS TOP CAP





BOSS TOP

CAP PIN

KLC-110









END BOSS

KLC-114

2 WAY BOSS TOP CAP

KLC-109































BRACKET

KLC-111

BALL FINIAL KLC-117

**B2B FOUR