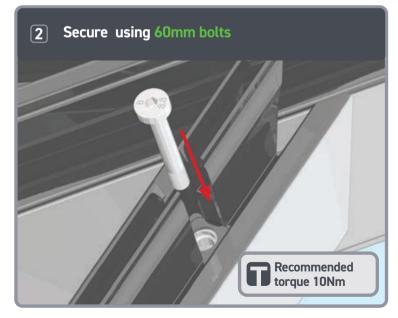

# Roof Lantern Installation Guide







## PACKAGING CONTENTS











Ensure corner is closed up tightly

### APPLYING SEALANT







- DO NOT screw down yet
- Only apply sealant where indicated
- DO NOT apply sealant to the gap between the upstand and the eaves beam, this will block the drainage

### SPIDER ASSEMBLY









Ensure correct size bolts and tapered washers are used

### JACK RAFTERS (OPTIONAL)











Ensure correct size bolts and tapered washers are used



**BEWARE** not to cross thread bolts when fastening



CHECK eaves beams are fully sealed to upstand

### GLASS RETAINER















Ensure retainer is seated as shown



### LOWER RAFTER ENDCAPS







### RIDGE TOP CAP





Clip top cap on to ridge and space centrally





Leave gaskets overlong





Ensure top cap lower end aligns with the lower end of hip





Ensure top cap lower end aligns with lower end of rafter

### BOSS TOP CAPS







#### Variations







### HIP UPPER END CAPS







#### 1 Fit fir tree clips to end caps



#### **2** Push end caps onto ends of hips





### RAFTER UPPER END CAPS







#### 1 Fit fir tree clips to end caps



#### **2** Push end caps onto ends of rafters



### **COMPONENTS LIS