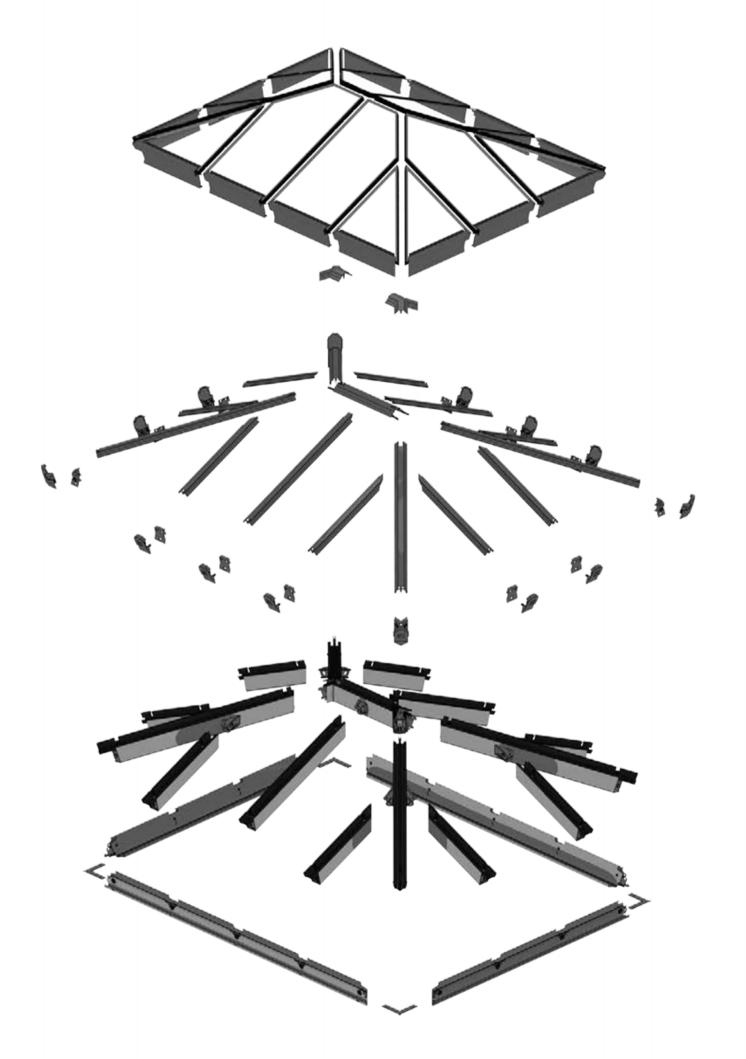

# Roof Lantern Installation Guide







## PACKAGING CONTENTS











Ensure corner is closed up tightly

### APPLYING SEALANT







- DO NOT screw down yet
- Only apply sealant where indicated
- DO NOT apply sealant to the gap between the upstand and the eaves beam, this will block the drainage

### SPIDER ASSEMBLY









Ensure correct size bolts and tapered washers are used

### JACK RAFTERS (OPTIONAL)











Ensure correct size bolts and tapered washers are used



**BEWARE** not to cross thread bolts when fastening



CHECK eaves beams are fully sealed to upstand

### GLASS RETAINER















Ensure retainer is seated as shown



### LOWER RAFTER ENDCAPS







### RIDGE TOP CAP





Clip top cap on to ridge and space centrally





Leave gaskets overlong





Ensure top cap lower end aligns with the lowe