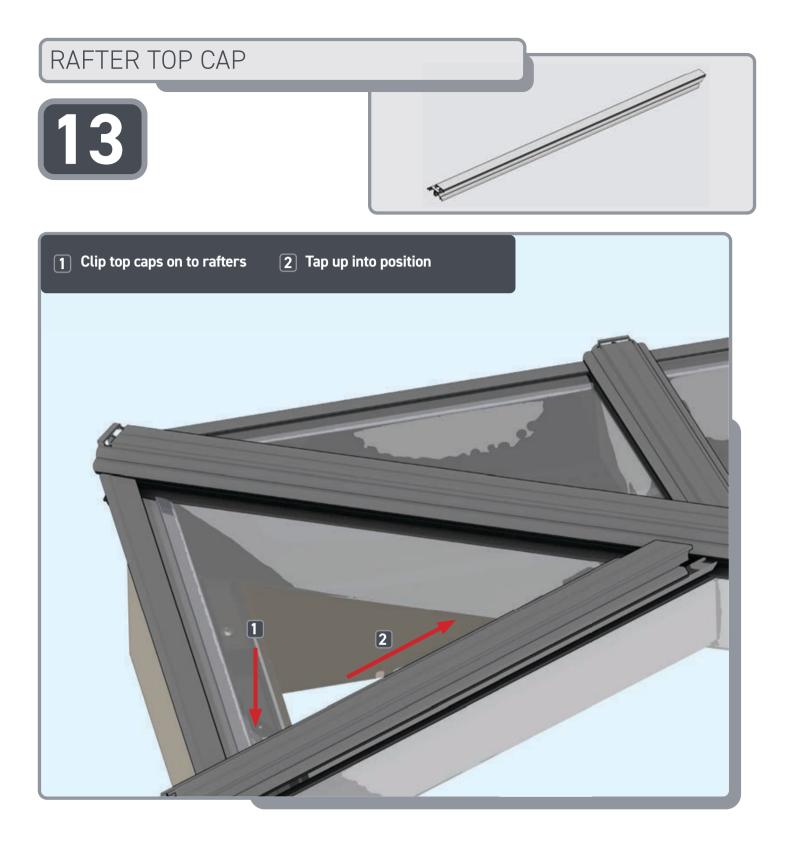

### RAFTER UPPER END CAPS

#### 1 Fit fir tree clips to end caps

#### **2** Push end caps onto ends of rafters