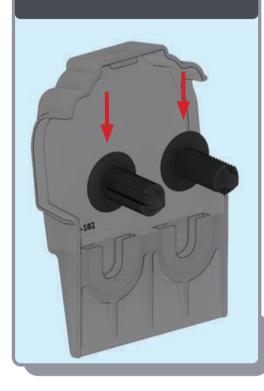

### SPIDER ASSEMBLY

Ensure correct size bolts and tapered washers are used

### JACK RAFTERS (OPTIONAL)

Ensure correct size bolts and tapered washers are used

**BEWARE** not to cross thread bolts when fastening

CHECK eaves beams are fully sealed to upstand