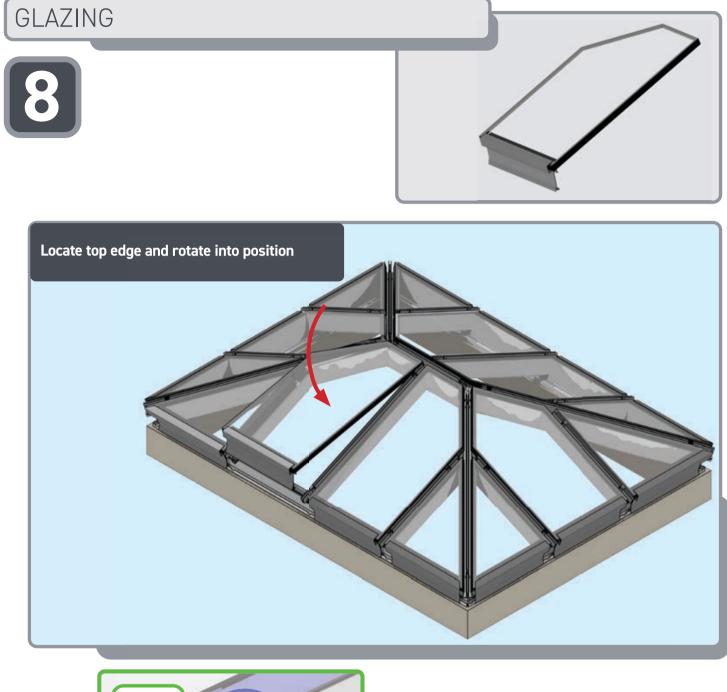

# Roof Lantern Installation Guide







## PACKAGING CONTENTS











Ensure corner is closed up tightly

### APPLYING SEALANT







- DO NOT screw down yet
- Only apply sealant where indicated
- DO NOT apply sealant to the gap between the upstand and the eaves beam, this will block the drainage

### SPIDER ASSEMBLY









Ensure correct size bolts and tapered washers are used

### JACK RAFTERS (OPTIONAL)











Ensure correct size bolts and tapered washers are used



**BEWARE** not to cross thread bolts when fastening



CHECK eaves beams are fully sealed to upstand

### GLASS RETAINER















Ensure retainer is seated as shown



### LOWER RAFTER ENDCAPS







### RIDGE TOP CAP





Clip top cap on to ridge and space centrally





Leave gaskets overlong





Ensure top cap lower end aligns with the lower end of hip





Ensure top cap lower end aligns with lower end of rafter

### BOSS TOP CAPS







#### Variations







### HIP UPPER END CAPS







#### 1 Fit fir tree clips to end caps



#### **2** Push end caps onto ends of hips





### RAFTER UPPER END CAPS







#### 1 Fit fir tree clips to end caps



#### **2** Push end caps onto ends of rafters



### **COMPONENTS LIST**



RAFTER RIDGE LUG

KLC-100



RAFTER EAVES LUG

KLC-101



RAFTER OUTER

END CAP

KLC-102





RAFTER INNER

END CAP

KLC-103





HIP OUTER END

CAP

3 WAY BOSS TOP CAP

FOR FINIAL

KLC