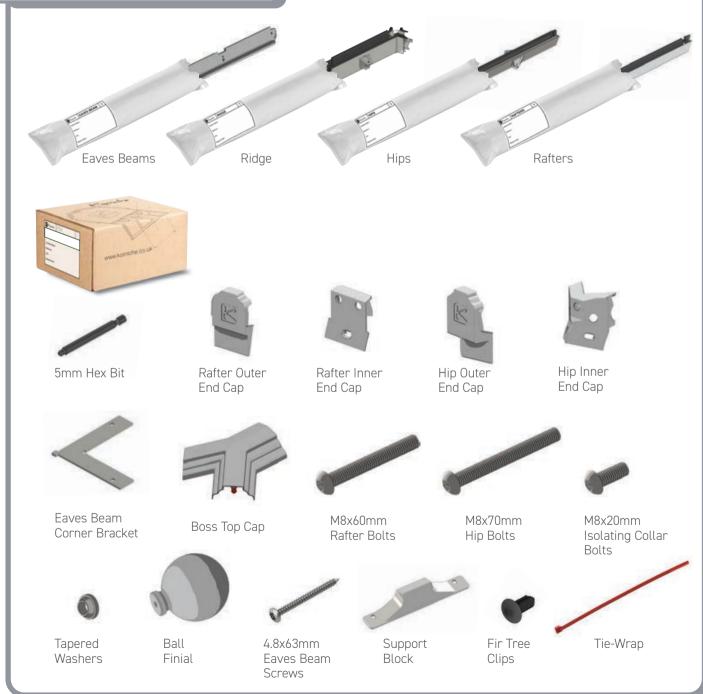

# Roof Lantern Installation Guide







## PACKAGING CONTENTS











Ensure corner is closed up tightly

### APPLYING SEALANT







- DO NOT screw down yet
- Only apply sealant where indicated
- DO NOT apply sealant to the gap between the upstand and the eaves beam, this will block the drainage

### SPIDER ASSEMBLY









Ensure correct size bolts and tapered washers are used

### JACK RAFTERS (OPTIONAL)











Ensure correct size bolts and tapered washers are used



**BEWARE** not to cross thread bolts when fastening



CHECK eaves beams are fully sealed to upstand

### GLASS RETAINER















Ensure retainer is seated as shown



### LOWER RAFTER ENDCAPS







### RIDGE TOP CAP





Clip top cap on to ridge and space centrally





Leave gaskets overlong





Ensure top cap lower end aligns with the lower end of hip





Ensure to