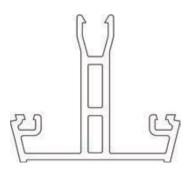

### SPIDER ASSEMBLY

Ensure correct size bolts and tapered washers are used

### JACK RAFTERS (OPTIONAL)

Ensure correct size bolts and tapered washers are used

**BEWARE** not to cross thread bolts when fastening

CHECK eaves beams are fully sealed to upstand