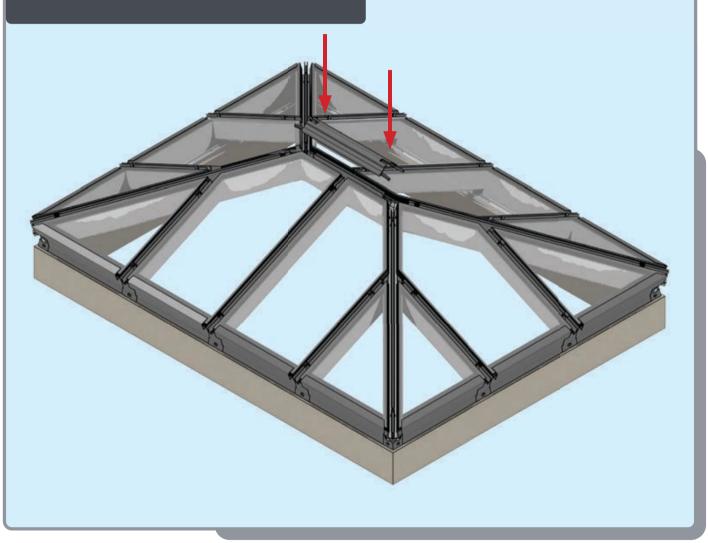

### RIDGE TOP CAP

Clip top cap on to ridge and space centrally

Leave gaskets overlong

Ensure top cap lower end aligns with the lower end of hip

Ensure top cap lower end aligns with lower end of rafter