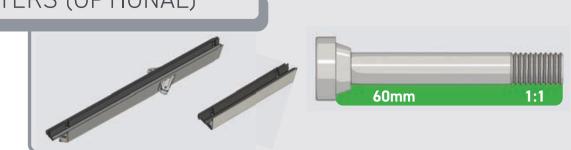

### JACK RAFTERS (OPTIONAL)

Ensure correct size bolts and tapered washers are used

**BEWARE** not to cross thread bolts when fastening

CHECK eaves beams are fully sealed to upstand