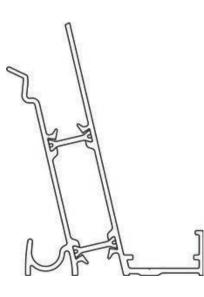

### **COMPONENTS LIST**

RAFTER RIDGE LUG

KLC-100

RAFTER EAVES LUG

KLC-101

RAFTER OUTER

END CAP

KLC-102

RAFTER INNER

END CAP

KLC-103

HIP OUTER END

CAP

3 WAY BOSS TOP CAP

FOR FINIAL

KLC-109/F

KLC-105

HIP INNER

ENDCAP

KLC-106

HIP EAVES

KLC-107

COLLAR

KLC-112

EAVES BEAM CORNER ISOLATING

TWO WAY

END BOSS

KLC-113

2 WAY BOSS

TOP CAP

KLC-108

FOR FINIAL

KLC-108/F

JACK RAFTER LUG LEFT JACK RAFTER LUG KLC-115 RIGHT KLC-116

3 WAY BOSS TOP CAP

BOSS TOP

CAP PIN

KLC-110

END BOSS

KLC-114

2 WAY BOSS TOP CAP

KLC-109

BRACKET

KLC-111

BALL FINIAL KLC-117

**B2B FOUR WAY** BOSS KLC-119

**B2B EIGHT WAY BOSS** 

**B2B FOUR WAY BOSS** 

TOP CAP

EAVES BEAM

EAVES BEAM / T-BAR

QLON GASKET

KLG-200

SCREW

KLF-301

KLC-121

**B2B FOUR WAY BOSS** 

TOP CAP FOR FINIAL

TAPERED

KLF-304

WASHER M8

BOSS CENTRAL

RAFTFR KLG-202

GASKET W/CENTER

KLC-121/F

BOLT M8 X 70

TOP CAP QLON

GASKET

KLG-201

KLF-303

B2B EIGHT WAY BOSS

BOLT M8 X 60

KLF-305

TOP CAP

KLC-122

BOLT M8 X 20

KLF-307

BOSS LEFT

GASKET

KLG-204

**B2B EIGHT WAY BOSS** 

TOP CAP FOR FINIAL

KLC-122/F

FIR TREE CLIP

KLF-306

BOSS CENTRAL

GASKET

KLG-203

BLOCK

KLC-123

SERRATED

KLF-311

BOSS RIGHT

GASKET

KLG-205

FLANGE NUT M8

RAFTER SUPPORT

CHIMNEY

NUT M8 Klf-300

TIE WRAP

HEX TOOL

KLT-01

KLF-315

EAVES BEAM Klp-05

GLASS RETAINER KLP-04

THERMAL T BAR KLP-09

RIDGE TOP CAP KLP-06

HIP TOP CAP KLP-07

RIDGE BODY KLP-01

## COMPONENTS LIST

HIP BODY KLP-02

RAFTER BODY KLP-03

RAFTER TOP CAP KLP-08

0800 002 9033 / 0330 111 9033 open 7 days a week - 9am - 8pm www.diyupvcdoors.co.uk Trading online since 2013