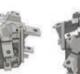

### SPIDER ASSEMBLY

Ensure correct size bolts and tapered washers are used

### JACK RAFTERS (OPTIONAL)

Ensure correct size bolts and tapered washers are used

**BEWARE** not to cross thread bolts when fastening

CHECK eaves beams are fully sealed to upstand