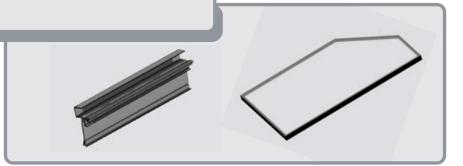

# Roof Lantern Installation Guide







## PACKAGING CONTENTS











Ensure corner is closed up tightly

### APPLYING SEALANT







- DO NOT screw down yet
- Only apply sealant where indicated
- DO NOT apply sealant to the gap between the upstand and the eaves beam, this will block the drainage

### SPIDER ASSEMBLY









Ensure correct size bolts and tapered washers are used

### JACK RAFTERS (OPTIONAL)











Ensure correct size bolts and tapered washers are used



**BEWARE** not to cross thread bolts when fastening



CHECK eaves beams are fully sealed to upstand

### GLASS RETAINER















Ensure retainer is seated as shown



### LOWER RAFTER ENDCAPS







### RIDGE TOP CAP





Clip top cap on to ridge and space centrally





Leave gaskets overlong





Ensure top cap lower end aligns with the lower end of hip





Ensure top cap lower end aligns with lower end of rafter

### BOSS TOP CAPS







#### Variations







### HIP UPPER END CAPS







#### 1 Fit fir tree clips to end caps



#### **2** Push end caps onto ends of hips





### RAFTER UPPER END CAPS







#### 1 Fit fir tree clips to end caps



#### **2** Push end caps onto ends of rafters



### **COMPONENTS LIST**



RAFTER RIDGE LUG

KLC-100



RAFTER EAVES LUG

KLC-101



RAFTER OUTER

END CAP

KLC-102





RAFTER INNER

END CAP

KLC-103





HIP OUTER END

CAP

3 WAY BOSS TOP CAP

FOR FINIA