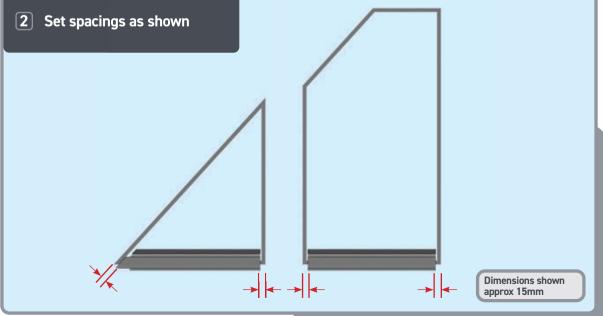

# Roof Lantern Installation Guide







## PACKAGING CONTENTS











Ensure corner is closed up tightly

### APPLYING SEALANT







- DO NOT screw down yet
- Only apply sealant where indicated
- DO NOT apply sealant to the gap between the upstand and the eaves beam, this will block the drainage

### SPIDER ASSEMBLY









Ensure correct size bolts and tapered washers are used

### JACK RAFTERS (OPTIONAL)











Ensure correct size bolts and tapered washers are used



**BEWARE** not to cross thread bolts when fastening



CHECK eaves beams are fully sealed to upstand

### GLASS RETAINER















Ensure retainer is seated as shown



### LOWER RAFTER ENDCAPS







### RIDGE TOP CAP





Clip top cap on to ridge and space centrally





Leave gaskets overlong





Ensure top cap lower end aligns with the lower end of hip





Ensure top cap lower end aligns with lower end of rafter

### BOSS TOP CAPS







#### Variations







### HIP UPPER END CAPS







#### 1 Fit fir tree clips to end caps



#### **2** Push end caps onto ends of hips





### RAFTER UPPER END CAPS







#### 1 Fit fir tree clips to end caps



#### **2** Push end caps onto ends of rafters



### **COMPONENTS LIST**



RAFTER RIDGE LUG

KLC-100



RAFTER EAVES LUG

KLC-101



RAFTER OUTER

END CAP

KLC-102





RAFTER INNER

END CAP

KLC-103





HIP OUTER END

CAP

3 WAY BOSS TOP CAP

FOR FINIAL

K