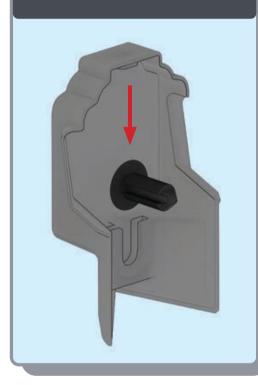

ap between the upstand and the eaves beam, this will block the drainage

### SPIDER ASSEMBLY









Ensure correct size bolts and tapered washers are used

### JACK RAFTERS (OPTIONAL)











Ensure correct size bolts and tapered washers are used



**BEWARE** not to cross thread bolts when fastening



CHECK eaves beams are fully sealed to upstand

### GLASS RETAINER















Ensure retainer is seated as shown



### LOWER RAFTER ENDCAPS







### RIDGE TOP CAP





Clip top cap on to ridge and space centrally





Leave gaskets overlong





Ensure top cap lower end aligns with the lower end of hip





Ensure top cap lower end aligns with lower end of rafter

### BOSS TOP CAPS







#### Variations







### HIP UPPER END CAPS







#### 1 Fit fir tree clips to end caps



#### **2** Push end caps onto ends of hips





### RAFTER UPPER END CAPS







#### 1 Fit fir tree clips to end caps



#### **2** Push end caps onto ends of rafters



### **COMPONENTS LIST**



RAFTER RIDGE LUG

KLC-100



RAFTER EAVES LUG

KLC-101



RAFTER OUTER

END CAP

KLC-102





RAFTER INNER

END CAP

KLC-103





HIP OUTER END

CAP

3 WAY BOSS TOP CAP

FOR FINIAL

KLC-109/F

KLC-105



HIP INNER

ENDCAP

KLC-106



HIP EAVES



KLC-107













COLLAR

KLC-112

EAVES BEAM CORNER ISOLATING



TWO WAY

END BOSS

KLC-113

2 WAY BOSS

TOP CAP

KLC-108

FOR FINIAL

KLC-108/F



JACK RAFTER LUG LEFT JACK RAFTER LUG KLC-115 RIGHT KLC-116

3 WAY BOSS TOP CAP





BOSS TOP

CAP PIN

KLC-110









END BOSS

KLC-114

2 WAY BOSS TOP CAP

KLC-109































BRA