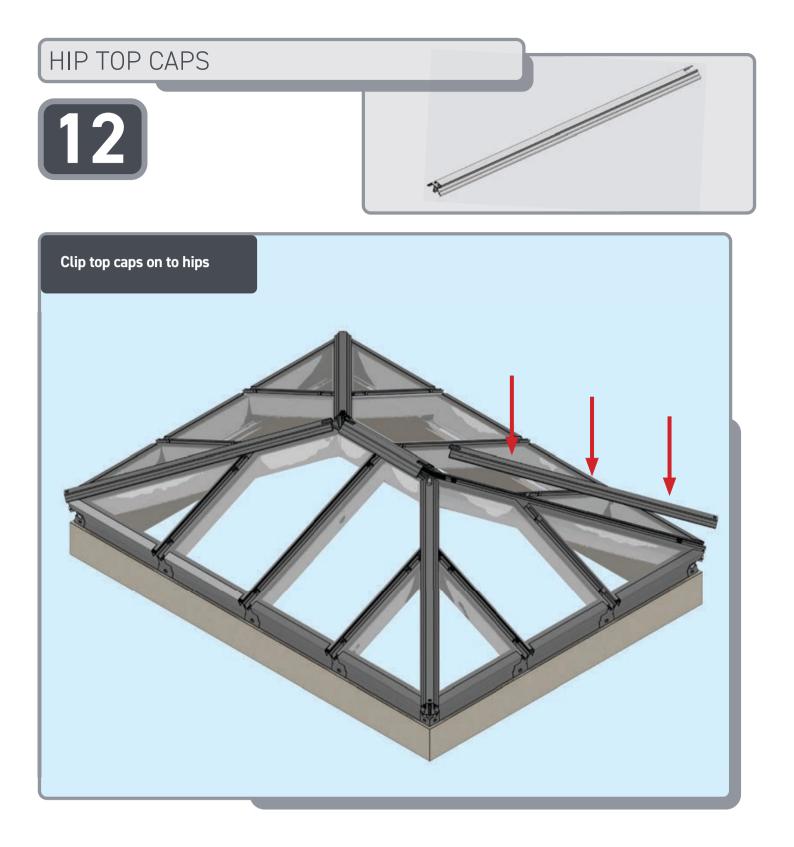

### HIP UPPER END CAPS

#### 1 Fit fir tree clips to end caps

#### **2** Push end caps onto ends of hips