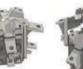

### SPIDER ASSEMBLY

Ensure correct size bolts and tapered washers are used

### JACK RAFTERS (OPTIONAL)

Ensure correct size bolts and tapered washers are used

**BEWARE** not to cross thread bolts when fastening

CHECK eaves beams are fully sealed to upstand