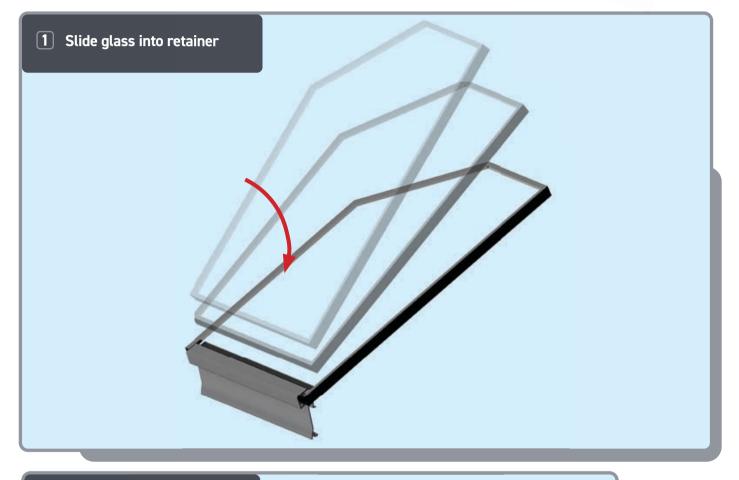

# Roof Lantern Installation Guide







## PACKAGING CONTENTS











Ensure corner is closed up tightly

### APPLYING SEALANT







- DO NOT screw down yet
- Only apply sealant where indicated
- DO NOT apply sealant to the gap between the upstand and the eaves beam, this will block the drainage

### SPIDER ASSEMBLY









Ensure correct size bolts and tapered washers are used

### JACK RAFTERS (OPTIONAL)











Ensure correct size bolts and tapered washers are used



**BEWARE** not to cross thread bolts when fastening



CHECK eaves beams are fully sealed to upstand

### GLASS RETAINER















Ensure retainer is seated as shown



### LOWER RAFTER ENDCAPS







### RIDGE TOP CAP





Clip top cap on to ridge and space centrally





Leave gaskets overlong





Ensure top cap lower end aligns with the lower end of hip





Ensure top cap lower end aligns with lower end of rafter

### BOSS TOP CAPS







#### Variations







### HIP UPPER END CAPS







#### 1 Fit fir tree clips to end caps



#### **2** Push end caps onto ends of hips





### RAFTER UPPER END CAPS







#### 1 Fit fir tree clips to end caps



#### **2** Push end caps onto ends of rafters



### **COMPONENTS LIST**



RAFTER RIDGE LUG

KLC-100



RAFTER EAVES LUG

KLC-101



RAFTER OUTER

END CAP

KLC-102





RAFTER INNER

END CAP

KLC-103





HIP OUTER END

CAP

3 WAY BOSS TOP CAP

FOR FINIAL