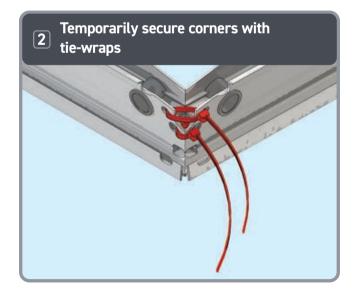

# Roof Lantern Installation Guide







## PACKAGING CONTENTS











Ensure corner is closed up tightly

### APPLYING SEALANT







- DO NOT screw down yet
- Only apply sealant where indicated
- DO NOT apply sealant to the gap between the upstand and the eaves beam, this will block the drainage

### SPIDER ASSEMBLY









Ensure correct size bolts and tapered washers are used

### JACK RAFTERS (OPTIONAL)











Ensure correct size bolts and tapered washers are used



**BEWARE** not to cross thread bolts when fastening



CHECK eaves beams are fully sealed to upstand

### GLASS RETAINER















Ensure retainer is seated as shown



### LOWER RAFTER ENDCAPS







### RIDGE TOP CAP





Clip top cap on to ridge and space centrally





Leave gaskets overlong





Ensure top cap lower end aligns with the lower end of hip





Ensure top cap