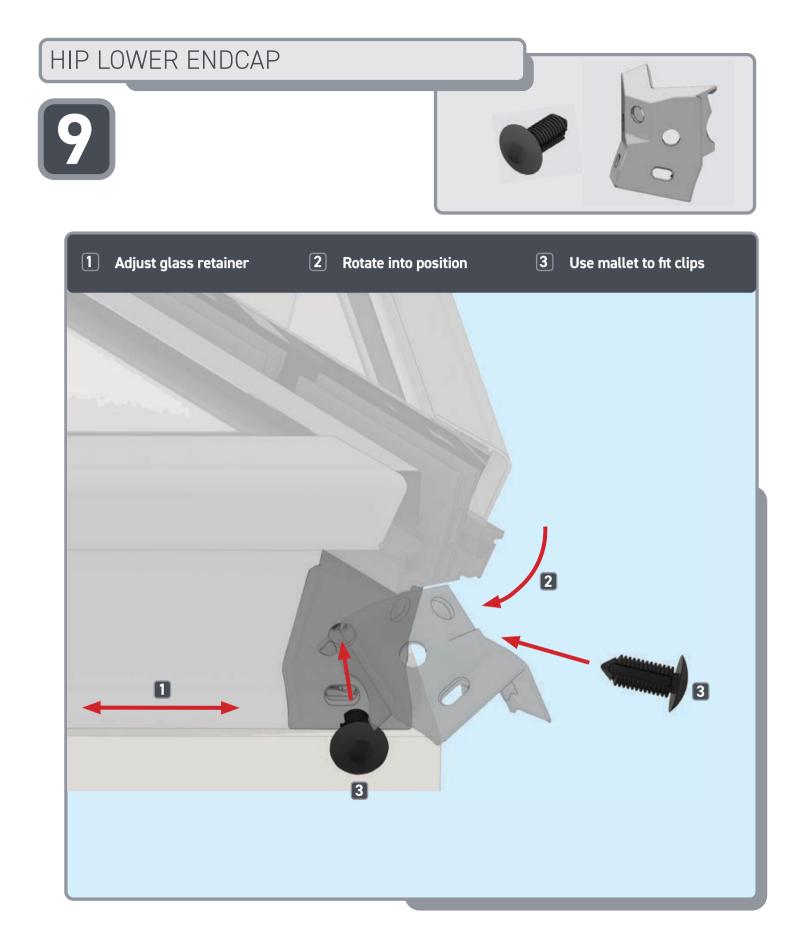

# Roof Lantern Installation Guide







## PACKAGING CONTENTS











Ensure corner is closed up tightly

### APPLYING SEALANT







- DO NOT screw down yet
- Only apply sealant where indicated
- DO NOT apply sealant to the gap between the upstand and the eaves beam, this will block the drainage

### SPIDER ASSEMBLY









Ensure correct size bolts and tapered washers are used

### JACK RAFTERS (OPTIONAL)











Ensure correct size bolts and tapered washers are used



**BEWARE** not to cross thread bolts when fastening



CHECK eaves beams are fully sealed to upstand

### GLASS RETAINER















Ensure retainer is seated as shown



### LOWER RAFTER ENDCAPS







### RIDGE TOP CAP





Clip top cap on to ridge and space centrally





Leave gaskets overlong





Ensure top cap lower end aligns with the lower end of hip





Ensure top cap lower end aligns with lower end of rafter

### BOSS TOP CAPS







#### Variations







### HIP UPPER END CAPS







#### 1 Fit fir tree clips to end caps



#### **2** Push end caps onto ends of hips





### RAFTER UPPER END CAPS







#### 1 Fit fir tree clips to end caps



#### **2** Push end caps onto ends of rafters



### **COMPONENTS LIST**



RAFTER RIDGE LUG

KLC-100



RAFTER EAVES LUG

KLC-101



RAFTER OUTER

END CAP

KLC-102





RAFTER INNER

END CAP

KLC-103





HIP OUTER END

CAP

3 WAY BOSS TOP CAP

FOR FINIAL

KLC-109/F

KLC-105



HIP INNER

ENDCAP

KLC-