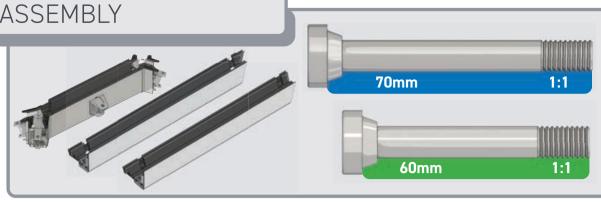

# Roof Lantern Installation Guide







## PACKAGING CONTENTS











Ensure corner is closed up tightly

### APPLYING SEALANT







- DO NOT screw down yet
- Only apply sealant where indicated
- DO NOT apply sealant to the gap between the upstand and the eaves beam, this will block the drainage

### SPIDER ASSEMBLY









Ensure correct size bolts and tapered washers are used

### JACK RAFTERS (OPTIONAL)











Ensure correct size bolts and tapered washers are used



**BEWARE** not to cross thread bolts when fastening



CHECK eaves beams are fully sealed to upstand

### GLASS RETAINER















Ensure retainer is seated as shown



### LOWER RAFTER ENDCAPS







### RIDGE TOP CAP





Clip top cap on to ridge and space centrally





Leave gaskets overlong





Ensure top cap lower end aligns with the lower end of hip





Ensure top cap lower end aligns with lower end of rafter

### BOSS TOP CAPS







#### Variations







### HIP UPPER END CAPS







#### 1 Fit fir tree clips to end caps



#### **2** Push end caps onto ends of hips





### RAFTER UPPER END CAPS







#### 1 Fit fi