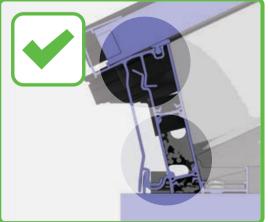

# Roof Lantern Installation Guide







## PACKAGING CONTENTS











Ensure corner is closed up tightly

### APPLYING SEALANT







- DO NOT screw down yet
- Only apply sealant where indicated
- DO NOT apply sealant to the gap between the upstand and the eaves beam, this will block the drainage

### SPIDER ASSEMBLY









Ensure correct size bolts and tapered washers are used

### JACK RAFTERS (OPTIONAL)











Ensure correct size bolts and tapered washers are used



**BEWARE** not to cross thread bolts when fastening



CHECK eaves beams are fully sealed to upstand

### GLASS RETAINER















Ensure retainer is seated as shown



### LOWER RAFTER ENDCAPS







### RIDGE TOP CAP





Clip top cap on to ridge and space centrally





Leave gaskets overlong





Ensure top cap lower end aligns with the lower end of hip





Ensure top cap lower end aligns with lower end of rafter

### BOSS TOP CAPS







#### Variations







### HIP UPPER END CAPS







#### 1 Fit fir tree clips to end caps



#### **2** Push end caps onto ends of hips





### RAFTER UPPER END CAPS







#### 1 Fit fir tree clips to end caps



#### **2** Push end caps onto ends of rafters



### **COMPONENTS LIST**



RAFTER RIDGE LUG

KLC-100



RAFTER EAVES LUG

KLC-101



RAFTER OUTER

END CAP

KLC-102





RAFTER INNER

END CAP

KLC-103





HIP OUTER END

CAP

3 WAY BOSS TOP CAP

FOR FINIAL

KLC-1